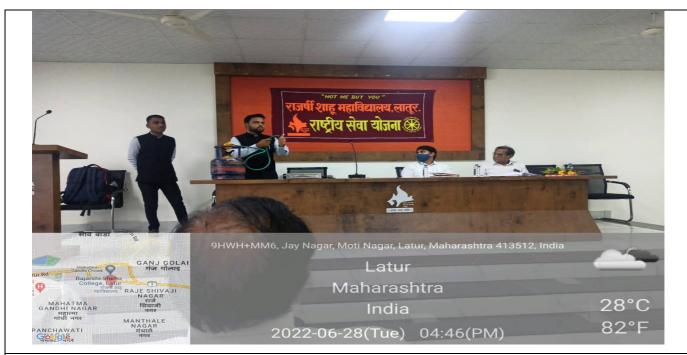

#### A) Photographs/ Geo-tagged Photographs

Principal Dr. M.H. Gavhane Falicitating Resource Person Shri. Gajanan Tonpe

**Dignitaries on the dais** 

PO Dr. K.D.Savant Presenting Introductory Speech

Resource Person Shri. Gajanan Tonpe guiding thro demonstration