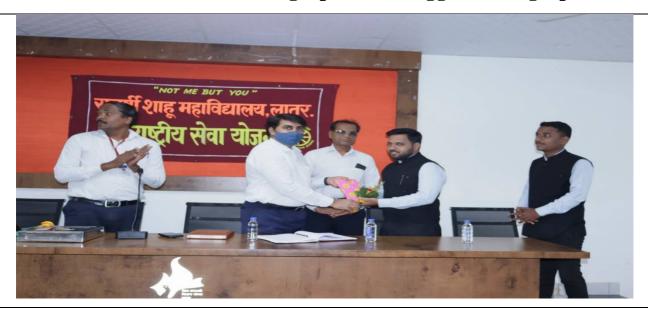

#### A) Photographs/ Geo-tagged Photographs

Principal Dr. M.H. Gavhane Falicitating Resource Person Shri. Gajanan Tonpe

**Dignitaries on the dais** 

PO Dr. K.D.Savant Presenting Introductory Speech

Resource Person Shri. Gajanan Tonpe guiding thro demonstration