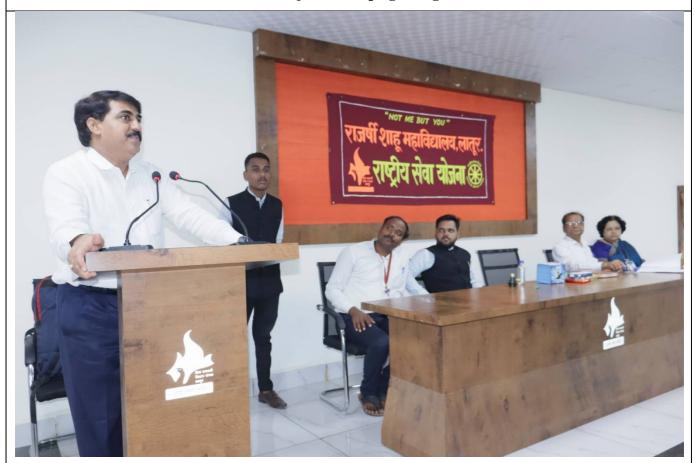

#### A) Photographs/ Geo-tagged Photographs

Principal Dr. M.H. Gavhane Falicitating Resource Person Shri. Gajanan Tonpe

**Dignitaries on the dais** 

PO Dr. K.D.Savant Presenting Introductory Speech

Resource Person Shri. Gajanan Tonpe guiding thro demonstration

Precedential Address by Principal Dr. M.H.Gavhane