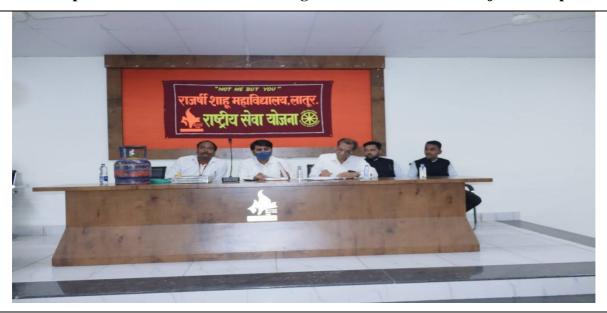

#### A) Photographs/ Geo-tagged Photographs

Principal Dr. M.H. Gavhane Falicitating Resource Person Shri. Gajanan Tonpe

**Dignitaries on the dais** 

PO Dr. K.D.Savant Presenting Introductory Speech

Resource Person Shri. Gajanan Tonpe guiding thro demonstration