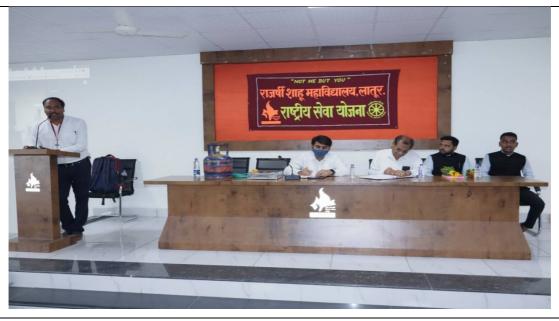

#### A) Photographs/ Geo-tagged Photographs

Principal Dr. M.H. Gavhane Falicitating Resource Person Shri. Gajanan Tonpe

**Dignitaries on the dais** 

PO Dr. K.D.Savant Presenting Introductory Speech

Resource Person Shri. Gajanan Tonpe guiding thro demonstration

Precedential Address by Principal Dr. M.H.Gavhane